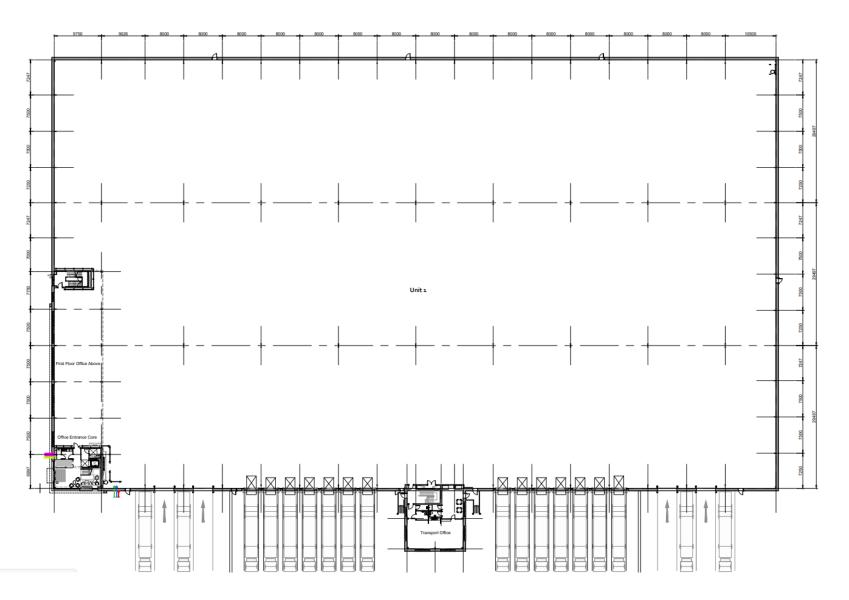

## 21/00699/FUL

Plot 5, The Cofton Centre, Groveley Lane, Cofton Hackett, Worcestershire, B31 4PT

Proposed Employment Unit (Industrial, research and development, general industrial, storage and distribution under Use Classes E(g) (excluding Offices under E(g)(i)), B2 and B8), access, parking, service yards, landscaping and associated development infrastructure.

Recommendation: Grant subject to conditions

### Site Location Plan



#### District Plan Allocation



### Satellite View



## **Proposed Site Layout**



## Proposed Internal Building Layout



# **Proposed Office Layout**



## **Proposed Transport Office**





#### Elevations





Proposed Front (West) Elevation

### **Elevations**







**Proposed East Elevation** 

# Landscaping Plan



## **Proposed Access**





Application boundary

Proposed site access



On site vehicle movements Vehicular access