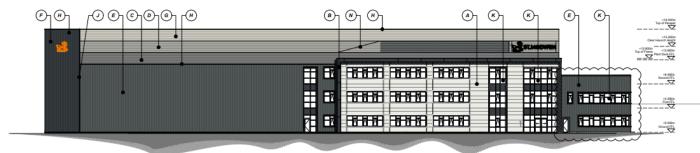

## 21/00699/FUL

Plot 5, The Cofton Centre, Groveley Lane, Cofton Hackett, Worcestershire, B31 4PT

Proposed Employment Unit (Industrial, research and development, general industrial, storage and distribution under Use Classes E(g) (excluding Offices under E(g)(i)), B2 and B8), access, parking, service yards, landscaping and associated development infrastructure.

Recommendation: Grant subject to conditions

### Site Location Plan



#### District Plan Allocation



### Satellite View



## **Proposed Site Layout**



## Proposed Internal Building Layout



# **Proposed Office Layout**



## **Proposed Transport Office**





#### Elevations





Proposed Front (West) Elevation

### **Elevations**







**Proposed East Elevation** 

# Landscaping Plan



## **Proposed Access**





Application boundary

Proposed site access



On site vehicle movements Vehicular access