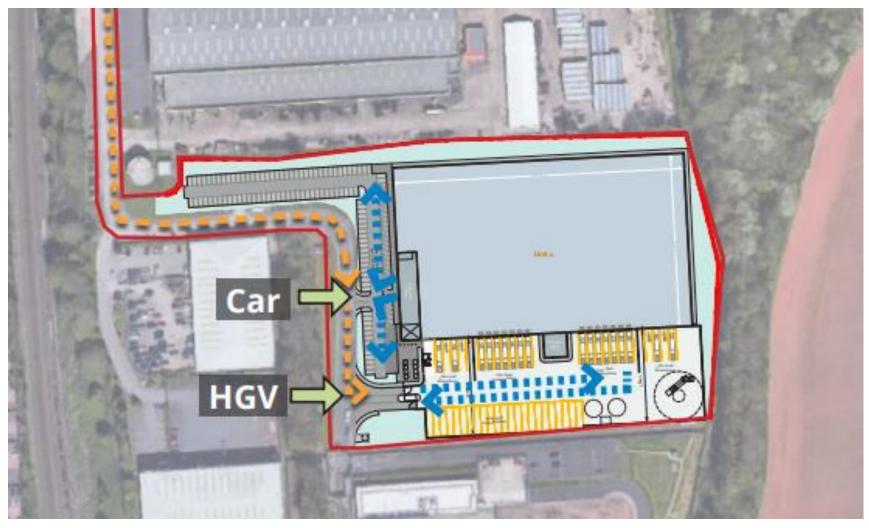

## **Proposed Access**

Application boundary

Proposed site access

On site vehicle movements Vehicular access