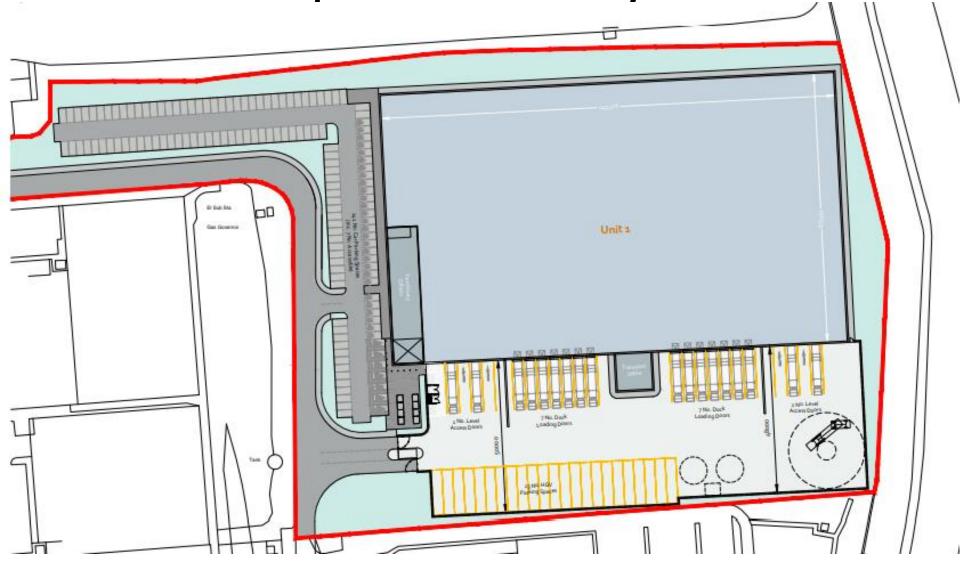

## 21/00699/FUL

Plot 5, The Cofton Centre, Groveley Lane, Cofton Hackett, Worcestershire, B31 4PT

Proposed Employment Unit (Industrial, research and development, general industrial, storage and distribution under Use Classes E(g) (excluding Offices under E(g)(i)), B2 and B8), access, parking, service yards, landscaping and associated development infrastructure.

Recommendation: Grant subject to conditions

### Site Location Plan



#### District Plan Allocation



### Satellite View



## **Proposed Site Layout**



## Proposed Internal Building Layout



# **Proposed Office Layout**



## **Proposed Transport Office**





#### Elevations





Proposed Front (West) Elevation

### **Elevations**







**Proposed East Elevation** 

# Landscaping Plan



## **Proposed Access**





Application boundary

Proposed site access



On site vehicle movements Vehicular access