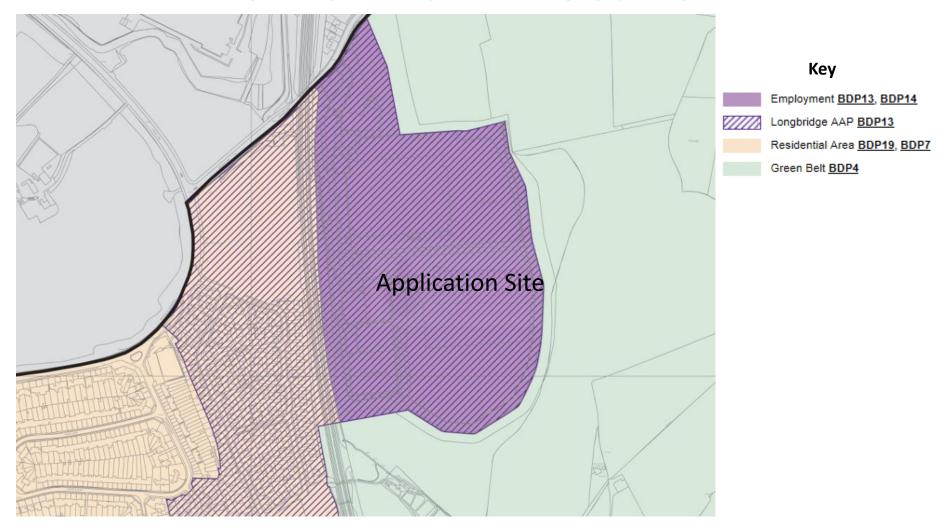

## 21/00699/FUL

Plot 5, The Cofton Centre, Groveley Lane, Cofton Hackett, Worcestershire, B31 4PT

Proposed Employment Unit (Industrial, research and development, general industrial, storage and distribution under Use Classes E(g) (excluding Offices under E(g)(i)), B2 and B8), access, parking, service yards, landscaping and associated development infrastructure.

Recommendation: Grant subject to conditions

### Site Location Plan



#### District Plan Allocation



### Satellite View



## **Proposed Site Layout**



## Proposed Internal Building Layout



# **Proposed Office Layout**



## **Proposed Transport Office**





#### Elevations





Proposed Front (West) Elevation

### **Elevations**







**Proposed East Elevation** 

# Landscaping Plan



## **Proposed Access**





Application boundary

Proposed site access



On site vehicle movements Vehicular access