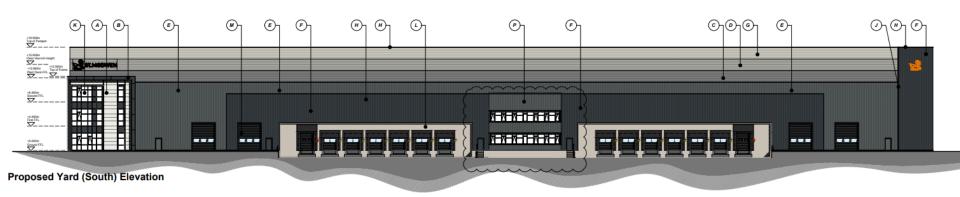

## 21/00699/FUL

Plot 5, The Cofton Centre, Groveley Lane, Cofton Hackett, Worcestershire, B31 4PT

Proposed Employment Unit (Industrial, research and development, general industrial, storage and distribution under Use Classes E(g) (excluding Offices under E(g)(i)), B2 and B8), access, parking, service yards, landscaping and associated development infrastructure.

Recommendation: Grant subject to conditions

### Site Location Plan



#### District Plan Allocation



### Satellite View



## **Proposed Site Layout**



## Proposed Internal Building Layout



# **Proposed Office Layout**



## **Proposed Transport Office**





#### Elevations





Proposed Front (West) Elevation

### **Elevations**







**Proposed East Elevation** 

# Landscaping Plan



## **Proposed Access**





Application boundary

Proposed site access



On site vehicle movements Vehicular access