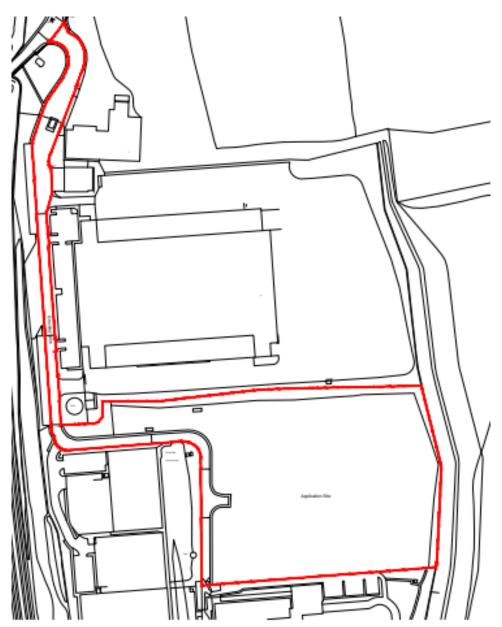

## 21/00699/FUL

Plot 5, The Cofton Centre, Groveley Lane, Cofton Hackett, Worcestershire, B31 4PT

Proposed Employment Unit (Industrial, research and development, general industrial, storage and distribution under Use Classes E(g) (excluding Offices under E(g)(i)), B2 and B8), access, parking, service yards, landscaping and associated development infrastructure.

Recommendation: Grant subject to conditions

### Site Location Plan



#### District Plan Allocation



### Satellite View



## **Proposed Site Layout**



## Proposed Internal Building Layout



# **Proposed Office Layout**



## **Proposed Transport Office**





#### Elevations





Proposed Front (West) Elevation

### **Elevations**







**Proposed East Elevation** 

# Landscaping Plan



## **Proposed Access**





Application boundary

Proposed site access



On site vehicle movements Vehicular access