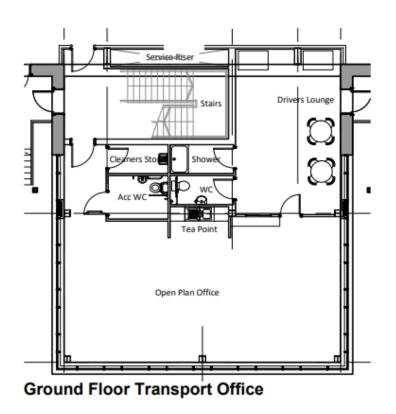

## 21/00699/FUL

Plot 5, The Cofton Centre, Groveley Lane, Cofton Hackett, Worcestershire, B31 4PT

Proposed Employment Unit (Industrial, research and development, general industrial, storage and distribution under Use Classes E(g) (excluding Offices under E(g)(i)), B2 and B8), access, parking, service yards, landscaping and associated development infrastructure.

Recommendation: Grant subject to conditions

### Site Location Plan



#### District Plan Allocation



### Satellite View



## **Proposed Site Layout**



## Proposed Internal Building Layout



# **Proposed Office Layout**



## **Proposed Transport Office**





#### Elevations





Proposed Front (West) Elevation

### **Elevations**







**Proposed East Elevation** 

# Landscaping Plan



## **Proposed Access**





Application boundary

Proposed site access



On site vehicle movements Vehicular access