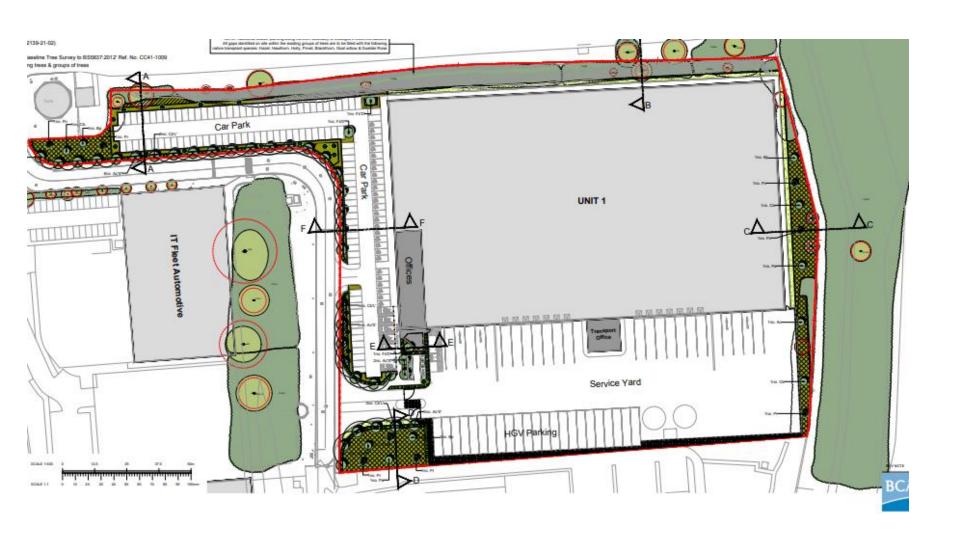

## 21/00699/FUL

Plot 5, The Cofton Centre, Groveley Lane, Cofton Hackett, Worcestershire, B31 4PT

Proposed Employment Unit (Industrial, research and development, general industrial, storage and distribution under Use Classes E(g) (excluding Offices under E(g)(i)), B2 and B8), access, parking, service yards, landscaping and associated development infrastructure.

Recommendation: Grant subject to conditions

### Site Location Plan



#### District Plan Allocation



### Satellite View



## **Proposed Site Layout**



## Proposed Internal Building Layout



# **Proposed Office Layout**



## **Proposed Transport Office**





#### Elevations





Proposed Front (West) Elevation

### **Elevations**







**Proposed East Elevation** 

# Landscaping Plan



## **Proposed Access**





Application boundary

Proposed site access



On site vehicle movements Vehicular access