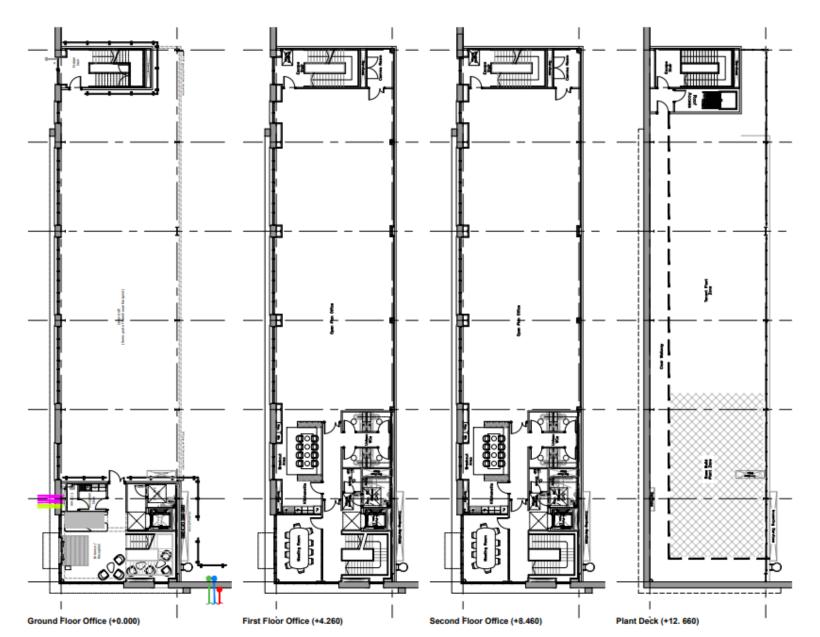

## 21/00699/FUL

Plot 5, The Cofton Centre, Groveley Lane, Cofton Hackett, Worcestershire, B31 4PT

Proposed Employment Unit (Industrial, research and development, general industrial, storage and distribution under Use Classes E(g) (excluding Offices under E(g)(i)), B2 and B8), access, parking, service yards, landscaping and associated development infrastructure.

Recommendation: Grant subject to conditions

### Site Location Plan



#### District Plan Allocation



### Satellite View



## **Proposed Site Layout**



## Proposed Internal Building Layout



# **Proposed Office Layout**



## **Proposed Transport Office**





#### Elevations





Proposed Front (West) Elevation

### **Elevations**







**Proposed East Elevation** 

# Landscaping Plan



## **Proposed Access**





Application boundary

Proposed site access



On site vehicle movements Vehicular access