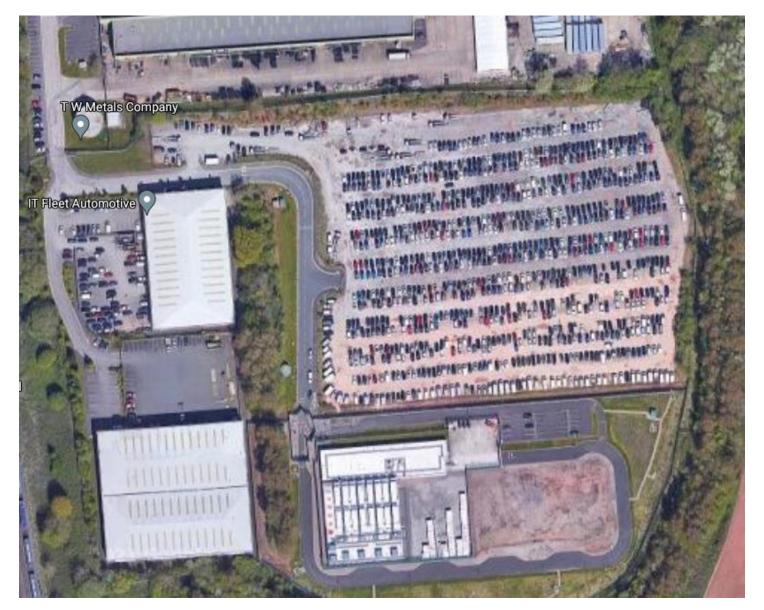

## 21/00699/FUL

Plot 5, The Cofton Centre, Groveley Lane, Cofton Hackett, Worcestershire, B31 4PT

Proposed Employment Unit (Industrial, research and development, general industrial, storage and distribution under Use Classes E(g) (excluding Offices under E(g)(i)), B2 and B8), access, parking, service yards, landscaping and associated development infrastructure.

Recommendation: Grant subject to conditions

### Site Location Plan



#### District Plan Allocation



### Satellite View



## **Proposed Site Layout**



## Proposed Internal Building Layout



# **Proposed Office Layout**



## **Proposed Transport Office**





#### Elevations





Proposed Front (West) Elevation

### **Elevations**







**Proposed East Elevation** 

# Landscaping Plan



## **Proposed Access**





Application boundary

Proposed site access



On site vehicle movements Vehicular access