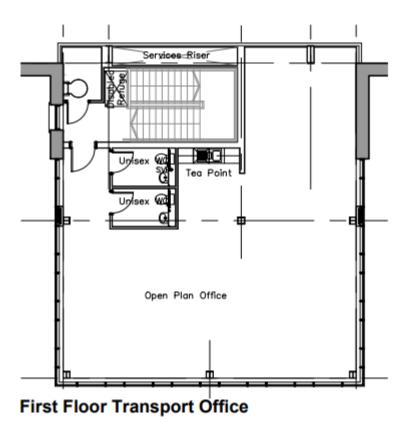

## 21/00699/FUL

Plot 5, The Cofton Centre, Groveley Lane, Cofton Hackett, Worcestershire, B31 4PT

Proposed Employment Unit (Industrial, research and development, general industrial, storage and distribution under Use Classes E(g) (excluding Offices under E(g)(i)), B2 and B8), access, parking, service yards, landscaping and associated development infrastructure.

Recommendation: Grant subject to conditions

### Site Location Plan



#### District Plan Allocation



### Satellite View



## **Proposed Site Layout**



## Proposed Internal Building Layout



# **Proposed Office Layout**



## **Proposed Transport Office**





#### Elevations





Proposed Front (West) Elevation

### **Elevations**







**Proposed East Elevation** 

# Landscaping Plan



## **Proposed Access**





Application boundary

Proposed site access



On site vehicle movements Vehicular access